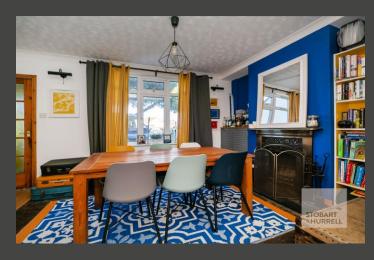

Well-presented throughout, the property enters via an enclosed porch and through to a dining room with a feature fireplace. Double doors from the dining room lead through to an open plan kitchen and lounge with a separate shower room and further double doors that open out to the rear garden. To the first floor, four bedrooms and a cloakroom complete the accommodation.