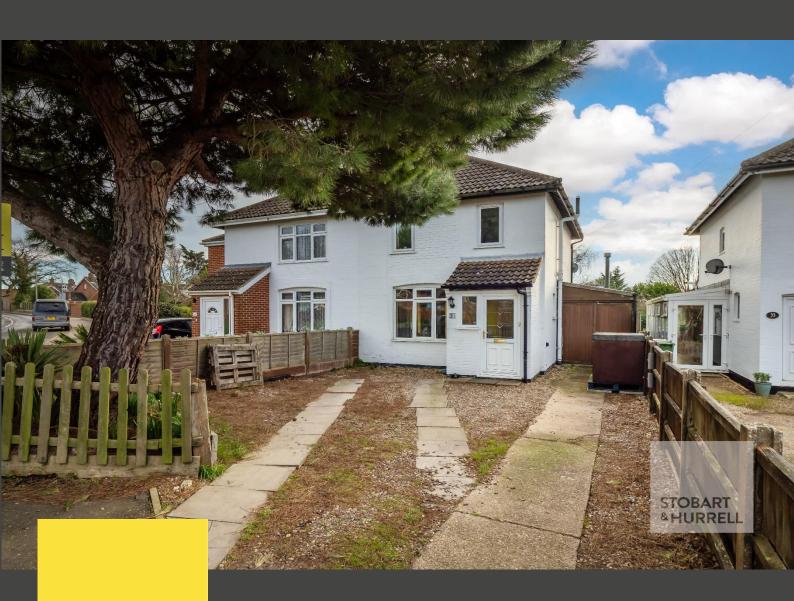

## South Walsham Road, Acle, Norfolk, NR13 3EA

A semi-detached family home located within the popular market town of Acle where you will find a variety of local amenities including schooling for all ages, a Co-Op store, Marks & Spencers, public houses and restaurants, recreational areas, independent shops, hairdressers, doctors and dental surgeries, butchers and the Acle Social Club.

Set back from the road, on a generous plot, the property is approached over a hard standing driveway providing off-road parking. To the rear, a paved terrace extends away from the property to an enclosed south east lawn and shrub garden, with a timber storage shed.

Well-presented throughout, the property enters via an enclosed porch and through to a dining room with a feature fireplace. Double doors from the dining room lead through to an open plan kitchen and lounge with a separate shower room and further double doors that open out to the rear garden. To the first floor, four bedrooms and a cloakroom complete the accommodation.