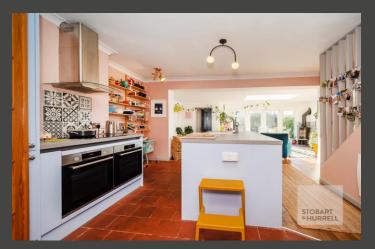

Well-presented throughout, the property enters via an enclosed porch and through to a dining room with a feature fireplace. Double doors from the dining room lead through to an open plan kitchen and lounge with a separate shower room and further double doors that open out to the rear garden. To the first floor, four bedrooms and a cloakroom complete the accommodation.