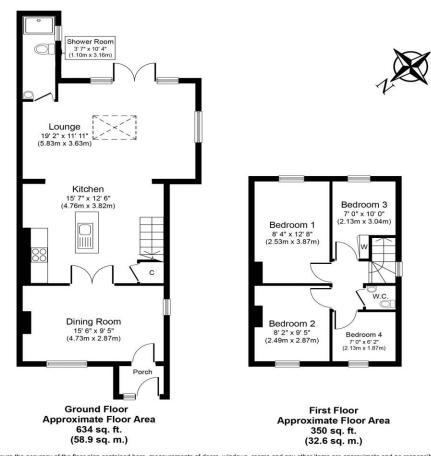

Well-presented throughout, the property enters via an enclosed porch and through to a dining room with a feature fireplace. Double doors from the dining room lead through to an open plan kitchen and lounge with a separate shower room and further double doors that open out to the rear garden. To the first floor, four bedrooms and a cloakroom complete the accommodation.

Whilst every attempt has been made to ensure the accuracy of the floor plan contained here, measurements of doors, windows, rooms and any other items are approximate and no responsibility is taken for any error, omission, or mis-statement. The measurements should not be relied upon for valuation, transaction and/or funding purposes This plan is for illustrative purposes only and should be used as such by any prospective purchaser or tenant.