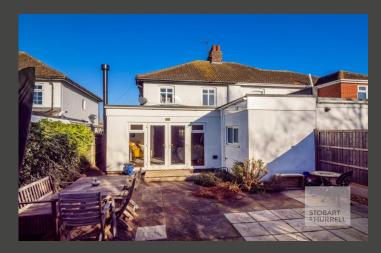

Set back from the road, on a generous plot, the property is approached over a hard standing driveway providing off-road parking. To the rear, a paved terrace extends away from the property to an enclosed south east lawn and shrub garden, with a timber storage shed.

Well-presented throughout, the property enters via an enclosed porch and through to a dining room with a feature fireplace. Double doors from the dining room lead through to an open plan kitchen and lounge with a separate shower room and further double doors that open out to the rear garden. To the first floor, four bedrooms and a cloakroom complete the accommodation.