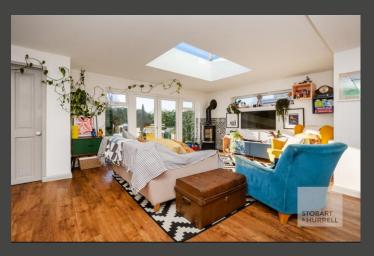

Well-presented throughout, the property enters via an enclosed porch and through to a dining room with a feature fireplace. Double doors from the dining room lead through to an open plan kitchen and lounge with a separate shower room and further double doors that open out to the rear garden. To the first floor, four bedrooms and a cloakroom complete the accommodation.