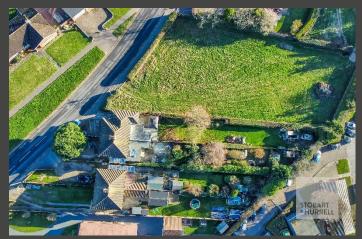

Set back from the road, on a generous plot, the property is approached over a hard standing driveway providing off-road parking. To the rear, a paved terrace extends away from the property to an enclosed south east lawn and shrub garden, with a timber storage shed.