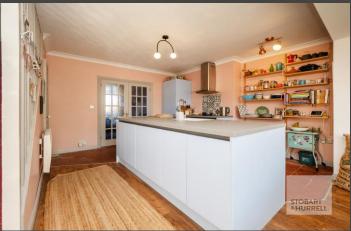

Well-presented throughout, the property enters via an enclosed porch and through to a dining room with a feature fireplace. Double doors from the dining room lead through to an open plan kitchen and lounge with a separate shower room and further double doors that open out to the rear garden. To the first floor, four bedrooms and a cloakroom complete the accommodation.