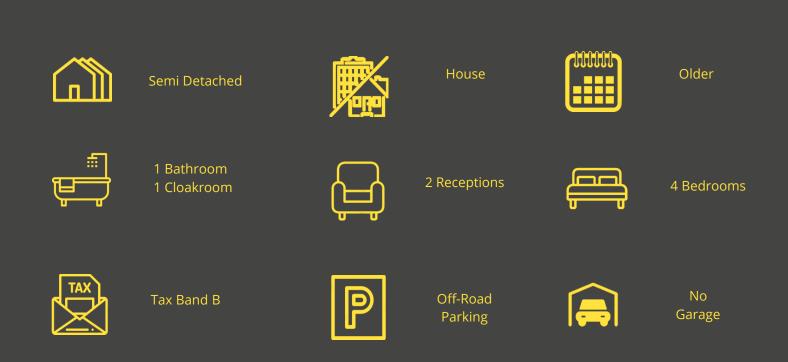

## South Walsham Road, Acle, Norfolk, NR13 3EA

A semi-detached family home located within the popular market town of Acle where you will find a variety of local amenities including schooling for all ages, a Co-Op store, Marks & Spencers, public houses and restaurants, recreational areas, independent shops, hairdressers, doctors and dental surgeries, butchers and the Acle Social Club.

Well-presented throughout, the property enters via an enclosed porch and through to a dining room with a feature fireplace. Double doors from the dining room lead through to an open plan kitchen and lounge with a separate shower room and further double doors that open out to the rear garden. To the first floor, four bedrooms and a cloakroom complete the accommodation.