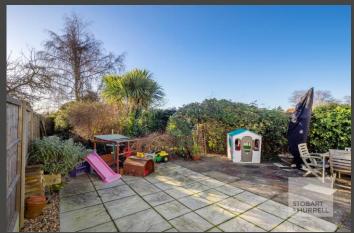

Set back from the road, on a generous plot, the property is approached over a hard standing driveway providing off-road parking. To the rear, a paved terrace extends away from the property to an enclosed south east lawn and shrub garden, with a timber storage shed.