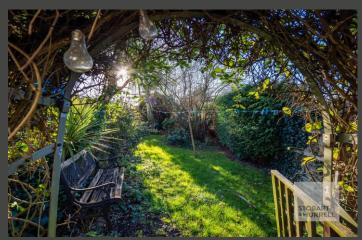

Set back from the road, on a generous plot, the property is approached over a hard standing driveway providing off-road parking. To the rear, a paved terrace extends away from the property to an enclosed south east lawn and shrub garden, with a timber storage shed.